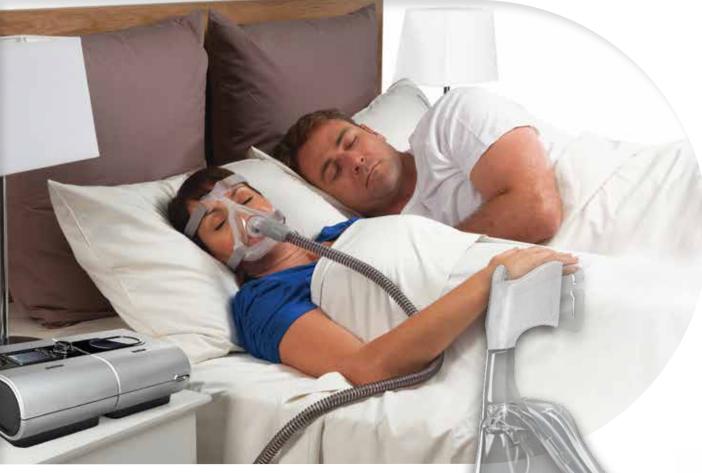

#### A lighter mask for better sleep

ResMed's new Quattro Air is our lightest full face mask yet. In fact, it's 45% lighter than our previous Mirage Quattro™ mask.\* Quattro Air gives you less bulk on your face than most other full face masks and a clear field of vision. And a series of design enhancements makes it simpler to put together, more comfortable and easier to maintain.

#### Quieter venting

The circular venting gently diffuses airflow, creating a perception of quieter performance compared to Mirage Quattro.\*\* The vent is designed to help you—and your partner—sleep in a calm, peaceful space.