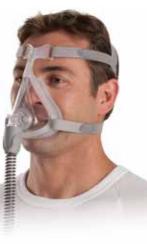

#### A lighter mask for better sleep

ResMed's new Quattro Air is our lightest full face mask yet. In fact, it's 45% lighter than our previous Mirage Quattro™ mask.\* Quattro Air gives you less bulk on your face than most other full face masks and a clear field of vision. And a series of design enhancements makes it simpler to put together, more comfortable and easier to maintain.

## Simple, intuitive comfort

Quattro Air has all the proven performance of Mirage Quattro, refined into a mask that is sleeker and more streamlined. Quattro Air's advanced flex-wing forehead support covers less of your forehead. The SoftEdge™ headgear is gentle on the face and causes less facial marking. And because it's designed in just four parts, Quattro Air is simple to assemble and quick to clean.