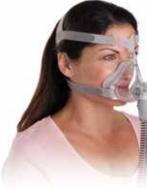

# Quattro™ AIR

### The lighter way to better sleep

Quattro<sup>™</sup> Air

#### A lighter mask for better sleep

ResMed's new Quattro Air is our lightest full face mask yet. In fact, it's 45% lighter than our previous Mirage Quattro™ mask.\* Quattro Air gives you less bulk on your face than most other full face masks and a clear field of vision. And a series of design enhancements makes it simpler to put together, more comfortable and easier to maintain.