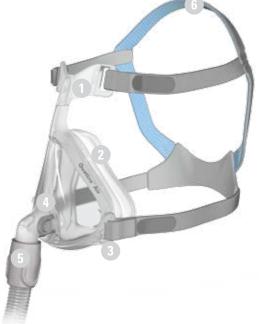

Features designed for all-round comfort

- Flex-wing forehead support allows a dynamic range of fit and adjustment, and feels light on the face.
- Dual wall Spring Air<sup>™</sup> cushion seals with even more comfort.
- Headgear loops simplify attachment for improved usability.
- **Circular diffused venting** gently disperses air for less user and partner disturbance.
- **Quick release elbow** with squeeze-tabs to make attaching and detaching quicker and easier.
- Comfortable SoftEdge headgear with rolled-edge fabric that reduces facial marking.

## Simple, intuitive comfort

Quattro Air has all the proven performance of Mirage Quattro, refined into a mask that is sleeker and more streamlined. Quattro Air's advanced flex-wing forehead support covers less of your forehead. The SoftEdge™ headgear is gentle on the face and causes less facial marking. And because it's designed in just four parts, Quattro Air is simple to assemble and quick to clean.

#### Quieter venting

The circular venting gently diffuses airflow, creating a perception of quieter performance compared to Mirage Quattro.\*\* The vent is designed to help you—and your partner—sleep in a calm, peaceful space.