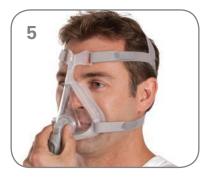

## **Fitting Guide**

- Remove the elbow from the mask by pressing the side buttons and pulling the elbow away.
- Pull headgear over your head with both lower headgear straps released.

 Adjust both the straps of the upper headgear evenly until the mask is stable.

 Bring the lower straps below your ears and loop the headgear into the lower hooks on the frame.

- Adjust the lower headgear straps evenly until the mask is stable.
- The fitting should be firm but not uncomfortable.
- Do not over-tighten.

- Connect the air tubing from your device to the elbow.
- Attach the elbow to the mask by pressing the side buttons and pushing the elbow into the mask.
- Turn on your device so it blows air.

- Undo the fastening tabs on the upper headgear straps.
- Reposition both of the straps evenly, only enough until a seal is achieved, then reattach the fastening tabs.
- Your mask is now ready to use.