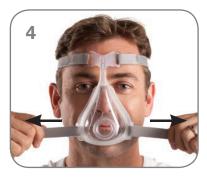

- Connect the air tubing from your device to the elbow.
- Attach the elbow to the mask by pressing the side buttons and pushing the elbow into the mask.
- Turn on your device so it blows air.

- Undo the fastening tabs on the upper headgear straps.
- Reposition both of the straps evenly, only enough until a seal is achieved, then reattach the fastening tabs.
- Your mask is now ready to use.