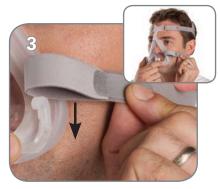

 Bring the lower straps below your ears and loop the headgear into the lower hooks on the frame.

- Adjust the lower headgear straps evenly until the mask is stable.
- The fitting should be firm but not uncomfortable.
- Do not over-tighten.