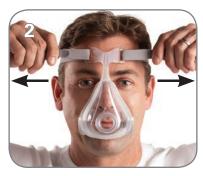

## **Fitting Guide**

- Remove the elbow from the mask by pressing the side buttons and pulling the elbow away.
- Pull headgear over your head with both lower headgear straps released.

 Adjust both the straps of the upper headgear evenly until the mask is stable.

 Bring the lower straps below your ears and loop the headgear into the lower hooks on the frame.

- Adjust the lower headgear straps evenly until the mask is stable.
- The fitting should be firm but not uncomfortable.
- Do not over-tighten.