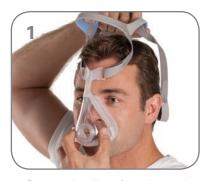

## **Fitting Guide**

- Remove the elbow from the mask by pressing the side buttons and pulling the elbow away.
- Pull headgear over your head with both lower headgear straps released.

 Adjust both the straps of the upper headgear evenly until the mask is stable.